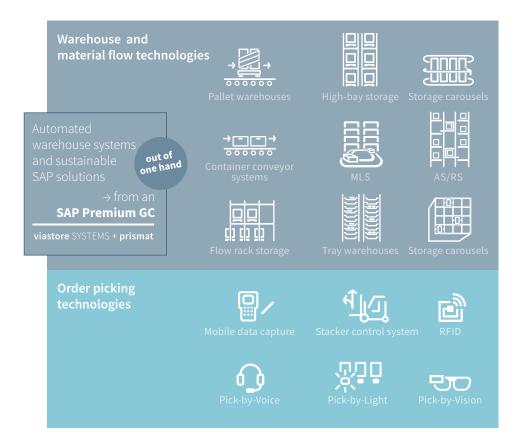

# From manual warehousing to highly automated distribution centers

Due to our many years of experience in applied projects, we can provide many references of live production systems featuring a wide range of automation technologies. We have successfully integrated the following warehouse, material flow and order picking technologies in our EWM projects. Furthermore, we are offering one-stop GC solutions together with viastore SYSTEMS.