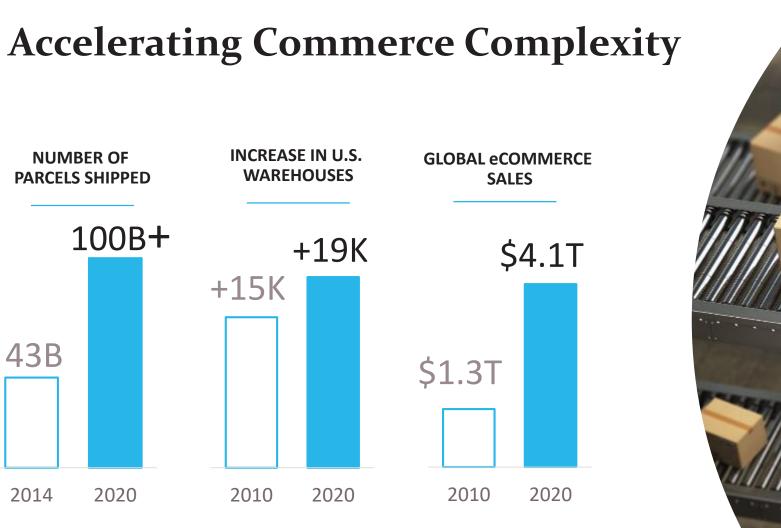

## The Opportunity Has Never Been Greater!

Cloud technology, access to data, and predictive technologies have transformed the workplace and created an opportunity to disrupt the SCM market!

## The Reality of Global Supply Chain Management "Digital Transformation" is Disruptor & Opportunity