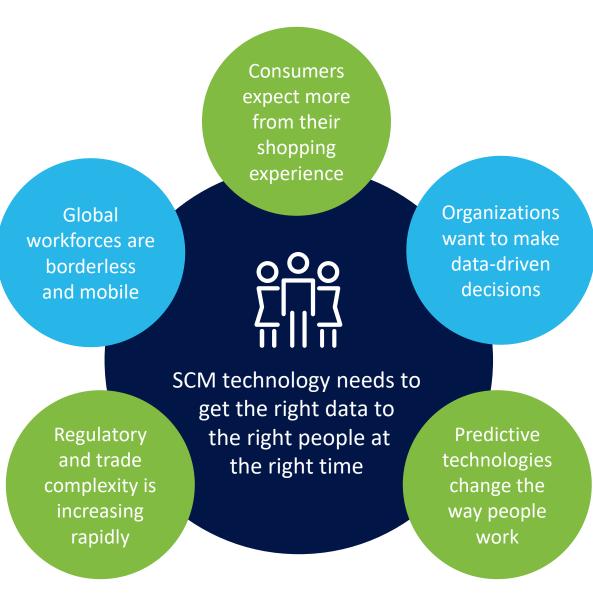

## The Opportunity Has Never Been Greater!

Cloud technology, access to data, and predictive technologies have transformed the workplace and created an opportunity to disrupt the SCM market!

## The Reality of Global Supply Chain Management "Digital Transformation" is Disruptor & Opportunity