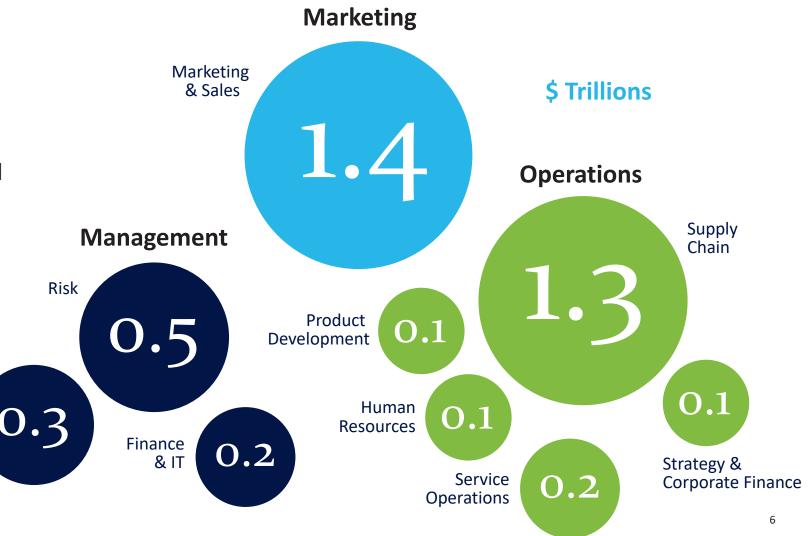

## Potential economic-value creation from AI in the next 20 years

McKinsey estimates that firms will derive between \$1.3trn and \$2trn a year in economic value from using AI in supply chains and manufacturing