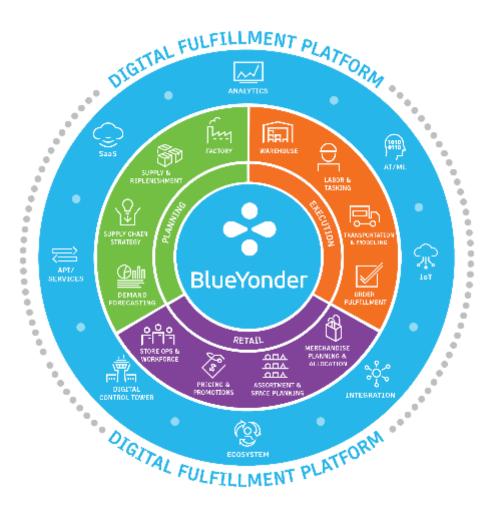

## Blue Yonder's Core Solutions and Digital Fulfillment Platform

#### Planning

- Improve supply/demand forecasts, product availability and inventory levels
- Supply chain visibility to increase margins and efficiency, minimize waste and reduce costs

P&G

#### Retail

- Creating optimal space, assortment, pricing, promotions and labor plans
- Best-in-class machine learning to better forecast demand for products

Copyright © 2020 Blue Yonder, Inc.

#### Execution

- Fully optimized labor, distribution and fulfillment of inventory and goods
- Real-time visibility of current inventory across warehouse, transportation and store operations

#### Platform

- End-to-end visibility, orchestration and control powered by AI/ML
- Broad extensibility and ecosystem of partners building value-add applications