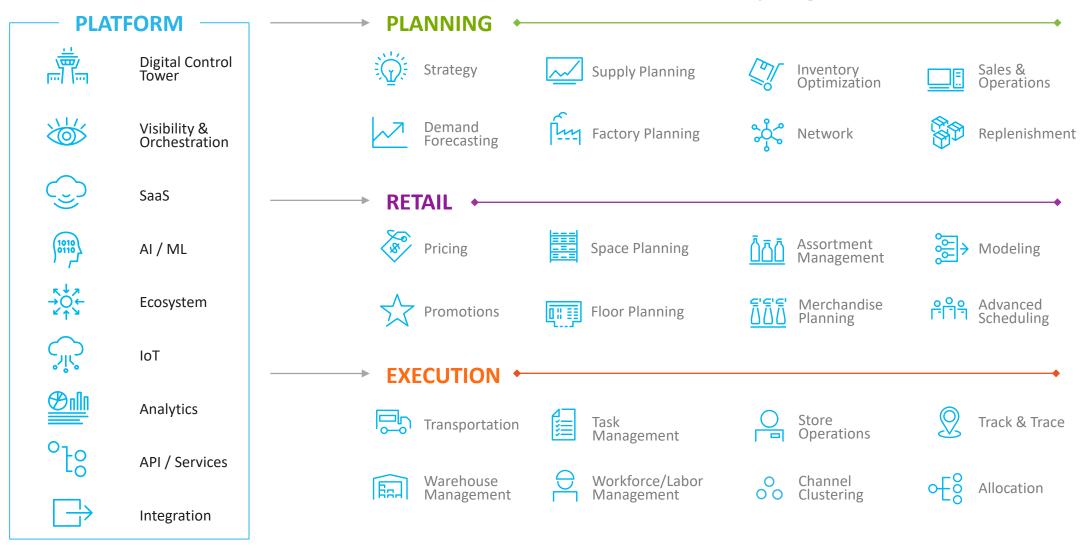

## Blue Yonder's Core Solutions and Digital Fulfillment Platform

#### Planning

- Improve supply/demand forecasts, product availability and inventory levels
- Supply chain visibility to increase margins and efficiency, minimize waste and reduce costs

P&G

#### Retail

- Creating optimal space, assortment, pricing, promotions and labor plans
- Best-in-class machine learning to better forecast demand for products

Copyright © 2020 Blue Yonder, Inc.

#### Execution

- Fully optimized labor, distribution and fulfillment of inventory and goods
- Real-time visibility of current inventory across warehouse, transportation and store operations

#### Platform

- End-to-end visibility, orchestration and control powered by AI/ML
- Broad extensibility and ecosystem of partners building value-add applications