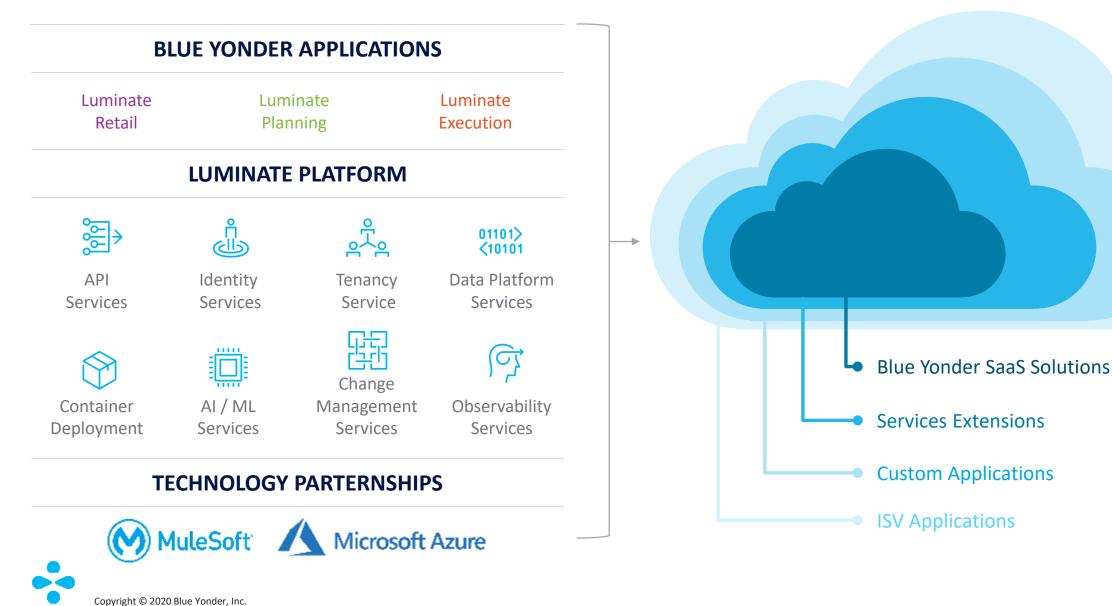

## Luminate Platform is Blue Yonder's Core Strategy

## **Our Luminate Solutions Portfolio**

The One & Only Digital Fulfillment Platform

Copyright © 2020 Blue Yonder, Inc.