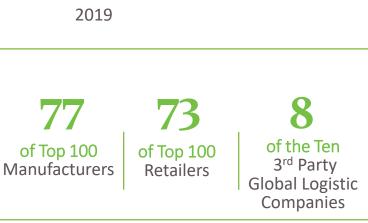

### **Blue Yonder Quick Facts**

**Professionals** 

**Annual Revenues** 

**Customer Retention Rate** 

Patents granted and pending

of the top 100 Retailers use Blue Yonder<sup>1</sup> <u>000</u> 77

of the top 100 CPG companies use Blue Yonder<sup>2</sup>

25%

EBITDA and Strong Cash Reserves ③ 150

New customers per year

Blue Yonder the ONLY company named leader in All FOUR Gartner MQs!<sup>3</sup>

<sup>1</sup>STORES Top Retailers 2019, National Retail Federation, July 2019