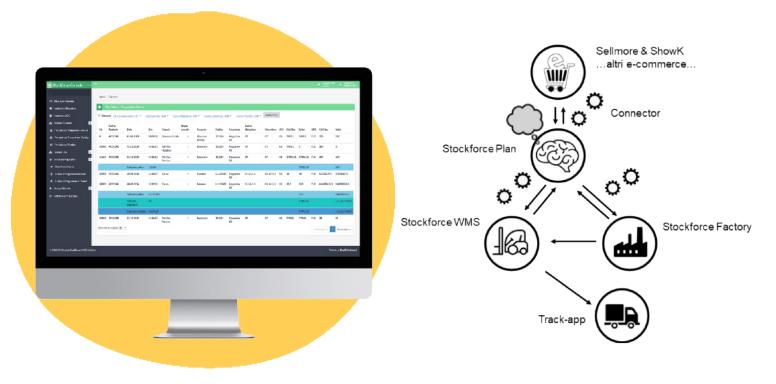

#### Stockforce | Move and control products in your warehouse

Easy and fast solution for Industry 4.0 certification

Through MOX.BOX hardware, guick installation

It connects itself to most existing PLCs: view the data and the certification is done!

#### Stockforce Plan | Plan, release and control warehouse activities

Multi device

Managed by roles In/Out quantities and execution times factory tracking Component label print Batch and serial number tracking

#### Factory | Automate manufactoring execution system

#### Integration

Multi ERP integration Multi device Multi platform Native cloud solutions

Mox Solutions

via Marconi G. 21/C 31030 - Castello di Godego - P.IVA 04058120264 - Tel. +39 0423 722719

info@moxsolutions.it