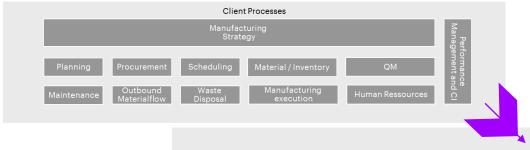

#### **Focus context Warehouse Management & Shopfloor logistics**

Any storage any movement with goods in intralogistics is the responsibility of an WMS. A WMS orchestrates the entire Material flow in accordance to the PP and fulfill MES – logistics movements and based on the Value Stream and delivery transparency (T&T etc.) to others / 3<sup>rd</sup> Parties