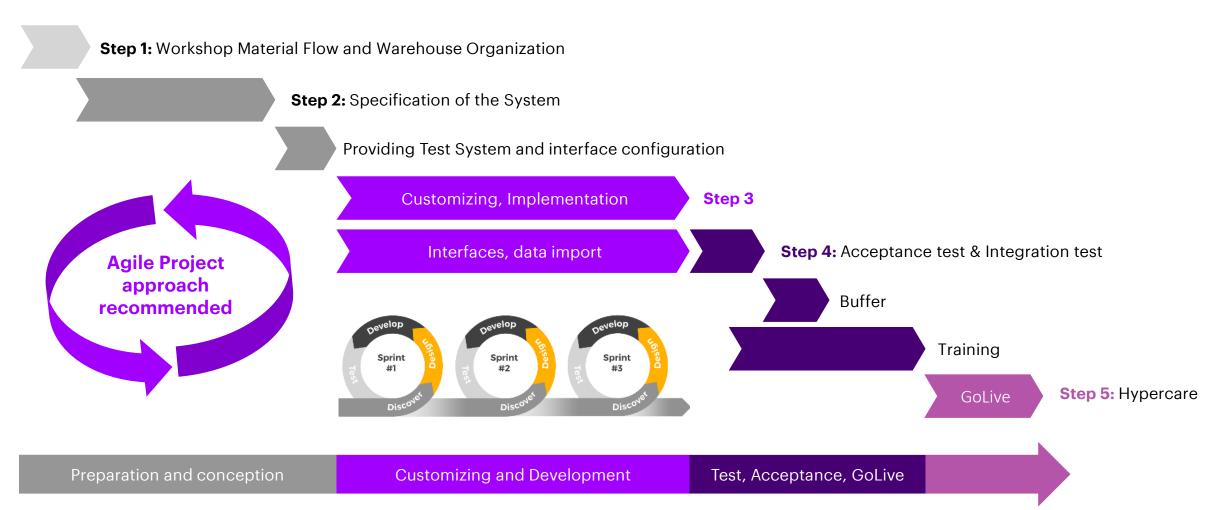

## Our standards for project success

Our process expertise secures your investment

Proven project methods ensure the success of the project in 5 steps:

Step '

Workshop Material Flow and Warehouse Organization

Step 2

Specification of the System for the common project goal

Step 3

Partially agile implementation: Early provision of software modules for timely feedback

Step 4

Commissioning of the system with professional support directly on site

Step 5

Transfer of the system and all components into our central support and maintenance team with an adapted customer-specific release management for further operation

## Project steps in a waterfall