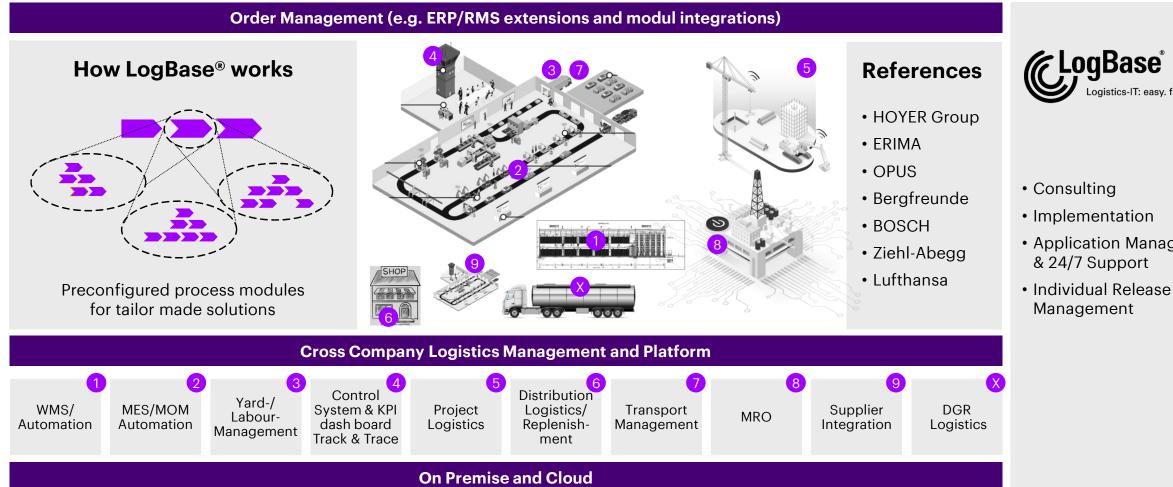

## Our end-to-end capabilities with LogBase®

Microsoft based toolbox for logistics

**C**LogBase

- Application Management

#### **Products/IoT-services**

- Supply Chain Risk Monitor
- LogBase
- Add-Ons Manufacturing
- LogBase
- Data for Services
- Add-Ons Logistics
- Add-Ons Shipping
- LogBase
- Data for Services
- Add-Ons Operate
- Data for Services
- LogBase
- Qlik