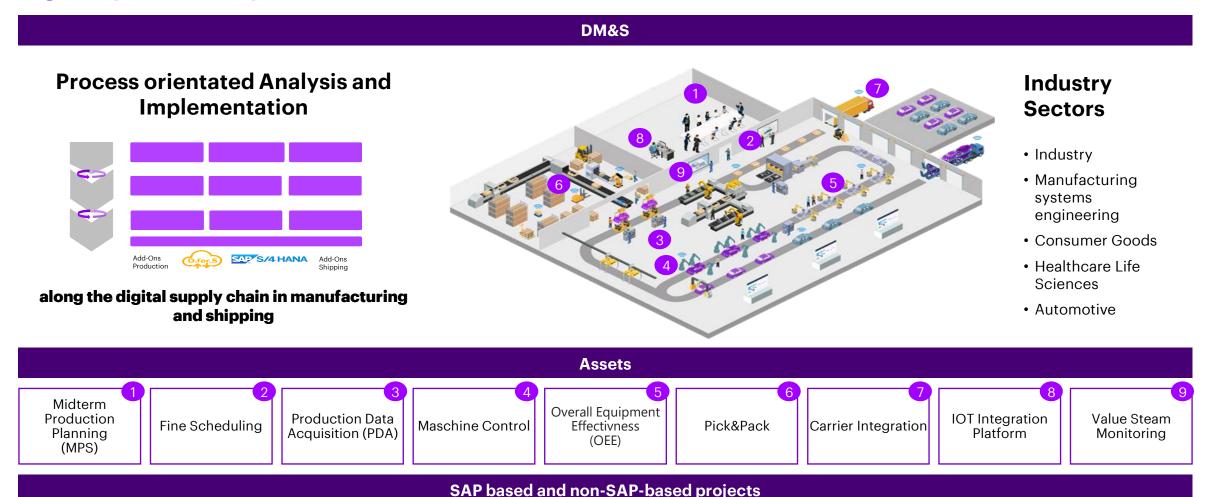

## **Assets for Digital Manufacturing & Distribution**

**Digitize production processes** 

#### Individual solutions

- Consumption-controlled production
- Plant Design
- Group Conditions Management
- Capacity Demand Management
- Production planning and control
- Production critical decision system
- Digital error management
- Biofeedback worker system
- Predictive Quality
- Individualization
- Cloud based warehouse management
- Worldwide spare parts supply
- Communication platform for Outbound Logistics
- Diagnostic and predictive maintenance
- Cloud-based IoT Integration Layer
- Solution for rework (defects) of vehicles
- Platform solution for AGV integration, management and monitoring
- Big Data/Data Science
- Customer request system
- Vehicle testing analyzing system
- Emission data system