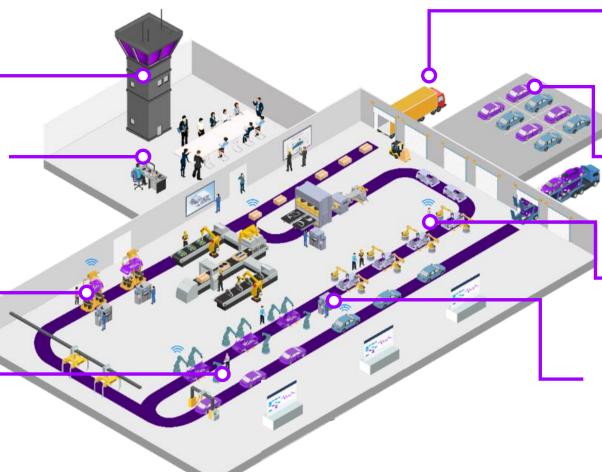

## Industry X – digital. connected. automated.

Resilient planning, digital factory, automated logistics, stable operations

#### **Shop Floor Control Tower**

Digitally supported control tower helps with higher-level production management.

#### **Integrated Planning & Digital**

Scheduling automatic recording of the inventory and monitoring of material flows in real time.

#### **Networked machines**

Automatic data acquisition and monitoring of machine power through continuous (Internet) connection.

#### **Digital maintenance**

Predictive maintenance of machines prevents machine failures and ensures continuous operation.

#### **Automated logistics**

End-to-end integration into highly automated fulfillment processes for transport & warehouse. Full traceability of the resource to the customer. Event-driven real-time processes.

#### **Digital inventory management**

Automatic evaluation of the storage quality and real-time monitoring of material consumption.

#### **Connected Worker**

The connected worker receives Real-time notifications on his mobile device, resulting in fast and improved decision-making.

#### **Digital quality**

Real-time inspection of product quality with vision sensors and other technologies reduces errors and rework and enables cause-specific analysis of quality problems.