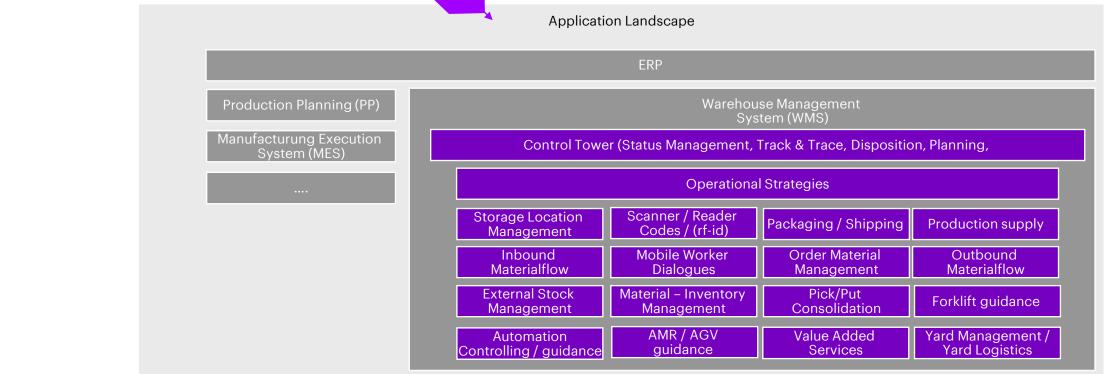

#### **Focus context Warehouse Management & Shopfloor logistics**

Any storage any movement with goods in intralogistics is the responsibility of an WMS. A WMS orchestrates the entire Material flow in accordance to the PP and fulfill MES – logistics movements and based on the Value Stream and delivery transparency (T&T etc.) to others / 3<sup>rd</sup> Parties