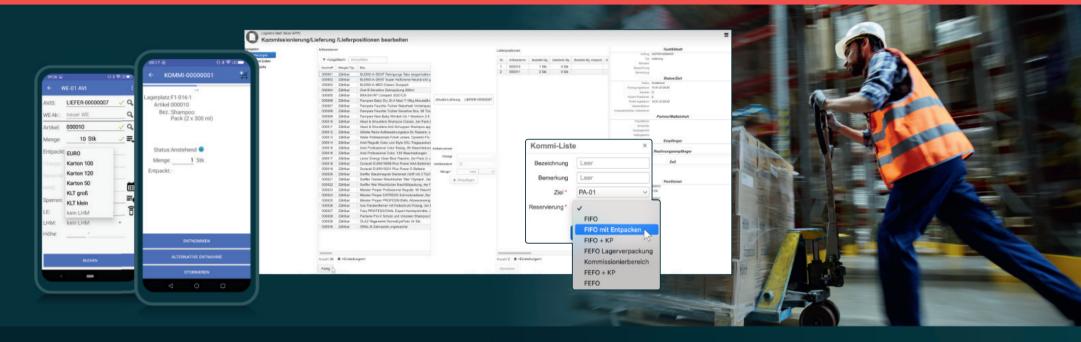

### Order Picking Web & Mobile App

Eliminate the most common reasons for complaints: With the Order Picking app, you ensure the quality of your picked deliveries while simultaneously accelerating the picking process.