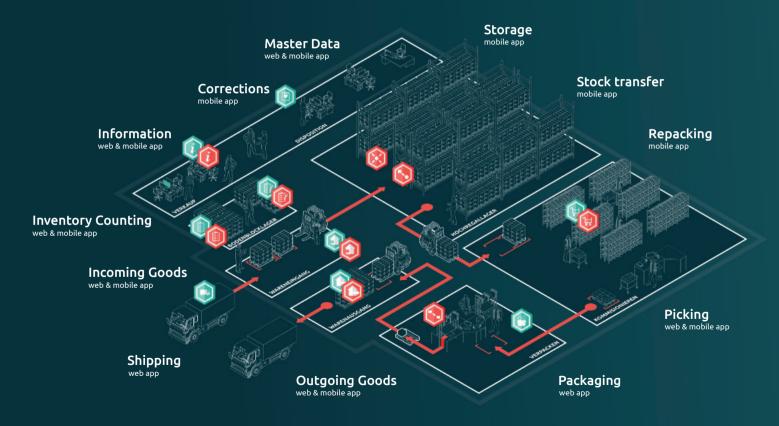

**Incoming Goods** 

Storage

Repack

**Outgoing Goods** 

Picking

Inventory Counting

Stock management

Become productive quickly and easily With the Bitergo WMS – Warehouse Star Suite, you can digitise your entire warehouse in just a few days. This makes Warehouse Star particularly attractive for start-ups and small and medium-sized enterprises.

#### Main functions

- Batch management
- Serial number management
- Best before dates integration
- Replenishment management
- Cross Dock
- Multi-client capability
- Load support management
- Value Added Services
- Individually definable packaging
- Master data import via Excel
- Open interface via REST-API

#### Additional functions

- Multiple warehouse capability
- Multi-depth storage
- SAP and EDI connection
- Forklift control system
- Vendor Managed Inventory
- Customs