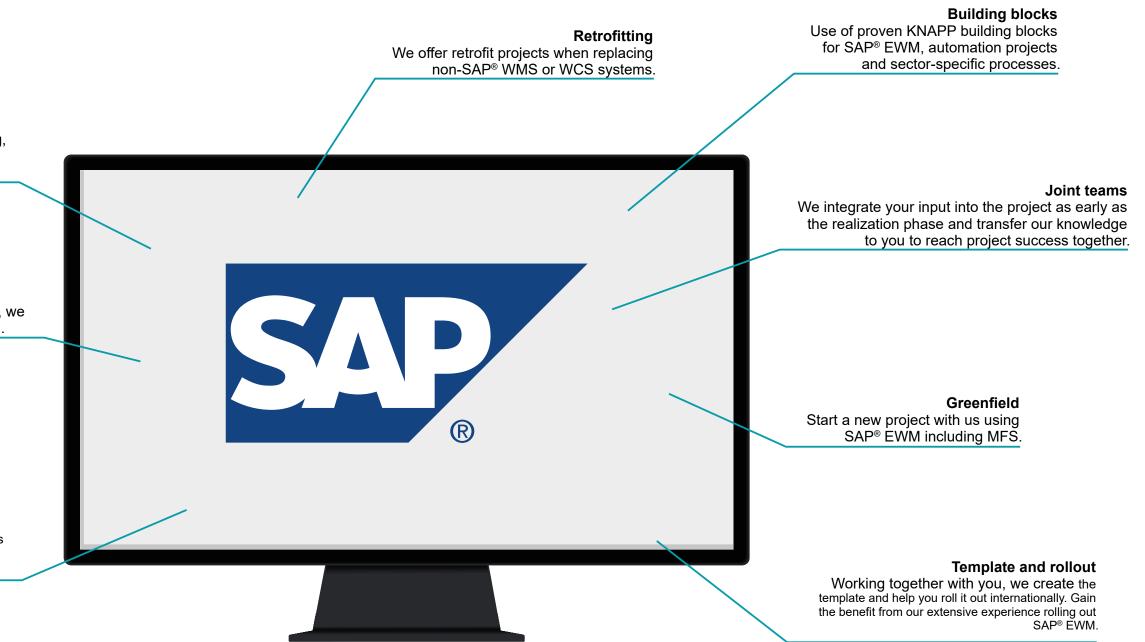

### **Complete** solution

Best of breed is a thing of the past. More and more successful companies are relying on a uniform SAP<sup>®</sup> IT system in all areas of their business. With SAP® EWM by KNAPP, we offer the ideal end-to-end solution for your business:

- From WMS to WCS to machine monitoring
- From individual solution concepts, EWM customization and development to 24/7 hotline support during live operation.

## Model Company approach

With our Model Company approach, we offer preconfigured, installation-ready and end-to-end software modules (building blocks) that are tailored to the specific requirements of your industry. Our area of expertise is the healthcare sector. Your benefit? Take advantage of our detailed process expertise, honed and perfected through long-term customer partnerships in the healthcare sector.

### Solutions for all levels of automation

Whether you require semi-automation or full automation, the integrated material flow system links SAP<sup>®</sup> EWM by KNAPP directly to the PLC control system, reducing interfaces and allowing end-to-end process control in SAP<sup>®</sup>. We therefore not only offer you transparent processes, but also the possibility to undertake modifications and programming yourself.